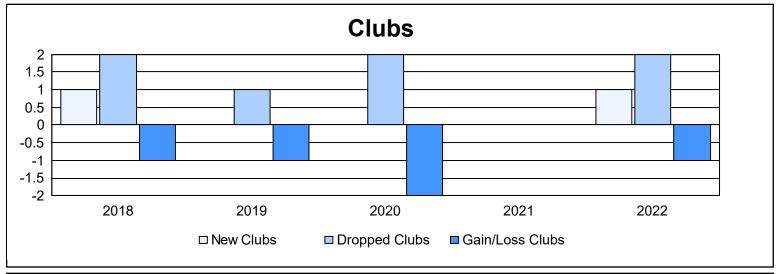

District 19 C

As of June 2022 Cumulative

| Year      | New<br>Clubs | Dropped<br>Clubs | Gain/<br>Loss<br>Clubs | New<br>Members | Charter<br>Members | Reinstate<br>Members | Transfer<br>Members | Total<br>Member<br>Added | Total<br>Members<br>Dropped | Gain/<br>Loss<br>Members |
|-----------|--------------|------------------|------------------------|----------------|--------------------|----------------------|---------------------|--------------------------|-----------------------------|--------------------------|
| 2017-2018 | 1            | 2                | -1                     | 190            | 35                 | 6                    | 35                  | 266                      | 312                         | -46                      |
| 2018-2019 | 0            | 1                | -1                     | 128            | 1                  | 11                   | 11                  | 151                      | 244                         | -93                      |
| 2019-2020 | 0            | 2                | -2                     | 87             | 5                  | 7                    | 20                  | 119                      | 232                         | -113                     |
| 2020-2021 | 0            | 0                | 0                      | 79             | 1                  | 18                   | 15                  | 113                      | 181                         | -68                      |
| 2021-2022 | 1            | 2                | -1                     | 133            | 26                 | 7                    | 32                  | 198                      | 233                         | -35                      |
| Average   | 0            | 1                | -1                     | 123            | 14                 | 10                   | 23                  | 169                      | 240                         | -71                      |